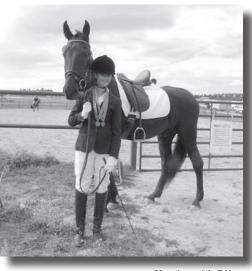

## Championships 2011!

All Images by Kathleen Bryan Photography

With the wonderfully cooperative weather and a large turnout of both competitors and spectators, Championships 2011 was another smoothly run and successful RMDS event.

Our thanks to *2 White Feet* for another flawlessly run year of Championships; to Kathleen Bryan and crew for their awesome photography; to our judges Joan Darnell, Marilyn Heath, Jennifer Roth, Ulrich Schmitz, Janine Malone, and Dr. Parmajeet Chopra; our Technical Delegate, Deeda Randle; and of course, for our endlessly giving volunteers, without whom this event would not be possible.