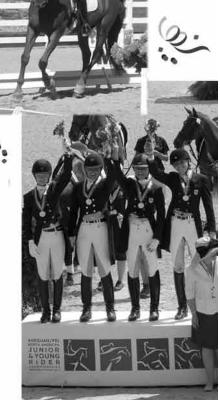

## Championships 2011!

All Images by Kathleen Bryan Photography

With the wonderfully cooperative weather and a large turnout of both competitors and spectators, Championships 2011 was another smoothly run and successful RMDS event.

Our thanks to *2 White Feet* for another flawlessly run year of Championships; to Kathleen Bryan and crew for their awesome photography; to our judges Joan Darnell, Marilyn Heath, Jennifer Roth, Ulrich Schmitz, Janine Malone, and Dr. Parmajeet Chopra; our Technical Delegate, Deeda Randle; and of course, for our endlessly giving volunteers, without whom this event would not be possible.

Continued on page 4

RMDS Grand Prix winner Jenny Baldwin on the beautiful Fabrioso.